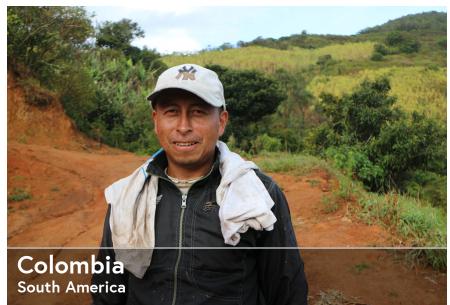

## Colombia Nariño Excelso- Luis Rodriguez (GP)

RNY# 49605

## About the Farm

Don Luis Rodriguez is the owner of Finca Trilladero, a 6,000-tree farm in Alto Naranjal outside of Buesaco. Though his brothers have been heavily involved in coffee for years, Don Luis only started recently as he spent several years in the military. He now works closely with his brothers to produce specialty coffee on his family's farm.